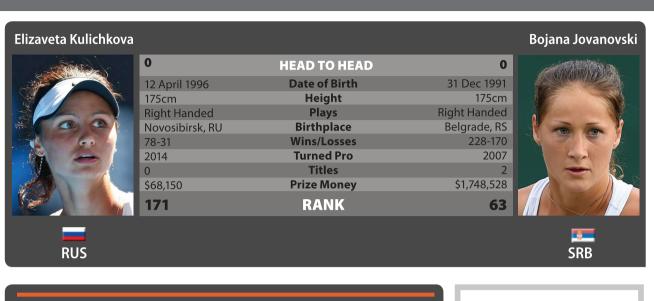

Kulichkova maintained her composure when things were not going her way in the middle of the 2nd set against Gavrilova. In an intrigu*ing battle between two* upcoming players, she managed to use her weapons in the best possible way, grabbing a well deserved victory. Kulichkova, a promissing youngster tries to establish her powerful baseline game and having her backhand as the most competent tool, she can easily expose any opponent. Gavrilova played a decent match and she was quite close to performance, trailing just a point throughout the whole match.

### FINAL VERDICT

Jovanovski's 2015 campaign is still a question mark. Kulichkova's win over upcoming Gavrilova displays competence in this level. Jovanovski downgraded by 2% on the realization of poor form. The Serb needs to mix her game and bring her close to the net, as the Russian looks quite solid from the baseline. Numbers show a marginal match, but it is felt that Kulichkova's level of play has raised the expectations and she is expected to go through.